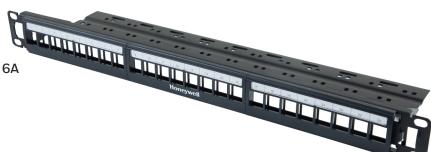

### UNLOADED PATCH PANEL

HONEYWELL unloaded patch panel is modular in design with good quality metal frame. This is universal for Cat5e, Cat6, Cat6A, both UTP and STP Honeywell keystone Jacks. It comes with integral cable manager.

#### **Features**

- Unloaded With 24 Ports or 48 Ports
- Keystone Based
- Option of 6,12 And 18 Ports
- Good Quality Metal Frame.
- Universal For Cat 5E, Cat 6 And Cat 6A
- UTP And STP Keystone Jacks
- Angular Patch Panel Option

## **Technical Specifications**

1. Panel Frame : ST12, T=1.6 mm, Powder Coating

2. Middle Cove : PPO 3. Left-right Cove : PPO 4. Transparency : PC 6710

Panel: PC+ Glass Fiber, UL 94V-0, Black Color

Support Bar: PC + Glass Fiber, UL 94V-0, Black Color