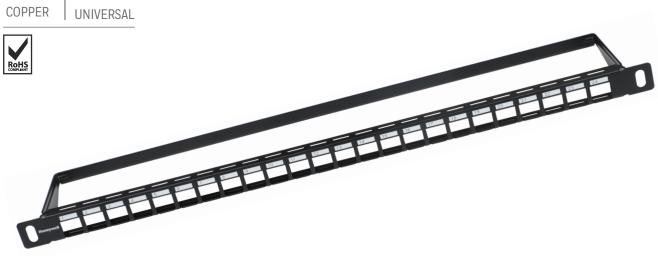

## **UNLOADED PATCH PANEL, SLIM 0.5U TYPE**

HONEYWELL Slim 0.5U Patch Panel is a slim-fit arrangement using UTP Keystone jacks. The panel is made of CRCC metal frame and has an integral cable manager.

#### Features

- Unloaded With 24 Ports
- Keystone Based
- Option of 6,12 And 18 Ports
- Good Quality Metal Frame.
- Slim (0.5U) hegiht for effective
- utilisation of rack space in 24 ports
- UTP Keystone Jacks

### **Ordering Information (Part Codes and Description)**

| No. | Part Code                       | Description                                                 |
|-----|---------------------------------|-------------------------------------------------------------|
| 1   | HC000117/CPR/UTP/PP/SLIM/ULD/24 | Slim Patch Panel, 0.5U, UTP Keystone,<br>UNLOADED, 24 Ports |