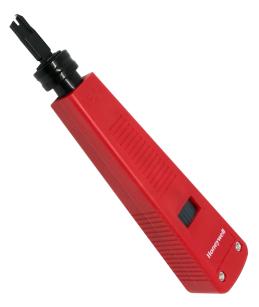

### **PUNCH DOWN TOOL**

HONEYWELL punch down tool is easy to use and handy design for both Insertion and cutting in one simple step. It is useful for 8P8C, 6P6C and 4P4C RJ 45, 11 & 21 Connectors.

#### **Features**

- Standard Tool Delivers Termination of Wires Into A Telephone Socket, Keystone Jack or Patch Panel
- Insertion And Cutting In One Simple Step For Cat5E, Cat6 & Cat6A Copper Cables
- Works With Cat5E, Cat6, Cat6A Shielded And Non-shielded Cables
- Useful For 8p8C, 6P6C And 4P4C RJ45, RJ11 & RJ21 Connectors
- Interchangeable And Reversible Blades For 110 And Krone Type
- Robust Industrial Design And Build Quality
- Easy To Use And Light Weight

## **Technical Specifications**

1. Body: ABS

2. Head Cover: PVC

3. Blade: Plain Carbon Steel